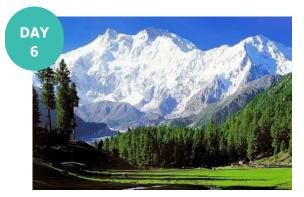

### **Srinagar To Sonmarg (86 Kms)**

- After Breakfast, You Will Transferred From Srinagar To Sonmarg For Day Trip
- Visit Thajiwas Glacier On Horses On Direct Payment Basis.
- Visit Zero Point Via Zojila Pass By Union Vehicle On Direct Payment Basis.
- Evening Return To Srinagar And Enjoy Dinner And A Comfortable Overnight Stay At Hotel In Srinagar.

**Meal:** Breakfast, dinner