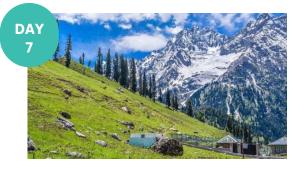

# **Departure From Srinagar**

- After Breakfast
- As Per Your Flight Timing You Will Be Transferred To Srinagar Airport To Board Your Flight With The Sweet Memories Of The Tour
- Tour Ends

**Meal:** Breakfast