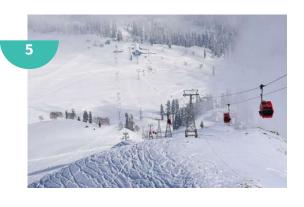

# **Srinagar To Gulmarg By Surface (56 Kms)**

• After Breakfast, Proceed From Srinagar To Gulmarg For Day

- Trip. Gulmarg Is Located At An Average Elevation Of 2,690 M (8,825 Ft).
- You Can Visit Boota Pathri, Drang By Union Vehicles On Direct Payment Basis
- You Can Do Gondola Ride Phase 1 And Phase 2. (Gondola Ride Up To Khilanmarg Is Not Included In The Package And Gondola Ride Strongly Depends On Weather Conditions.)
- You Can Also Do Horse Ride, Atv Ride On Direct Payment Basis
- In The Evening Enjoy Dinner And A Comfortable Overnight Stay At Your Hotel In Srinagar.

Meal: Breakfast, dinner