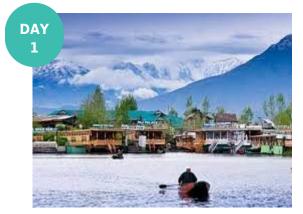

#### **Srinagar Arrival**

- Upon Arrival At The Srinagar Airport On Your Own, Meet Our Representative And Take A Transfer To The Houseboat, Relax A Bit
- Enjoy Shikara Ride In The World Famous Dal Lake.
- Enjoy Dinner And A Comfortable Overnight Stay At Houseboat In Srinagar.

Meal : Dinner