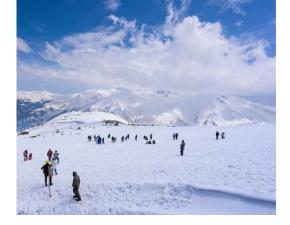

#### Srinagar To Gulmarg By Surface (56 Kms)

• After Breakfast, Proceed From Srinagar To Gulmarg For Day Trip. Gulmarg Is Located At An Average Elevation Of 2,690 M

DAY 5

- (8,825 Ft).
- You Can Visit Boota Pathri, Drang By Union Vehicles On Direct Payment Basis
- You Can Do Gondola Ride Phase 1 And Phase 2. (Gondola Ride Up To Khilanmarg Is Not Included In The Package And Gondola Ride Strongly Depends On Weather Conditions.)
- You Can Also Do Horse Ride, Atv Ride On Direct Payment Basis
- In The Evening Enjoy Dinner And A Comfortable Overnight Stay At Your Hotel In Srinagar.