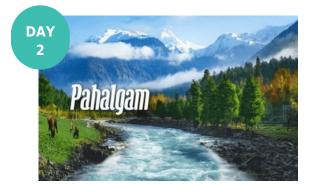

## Srinagar To Pahalgam By Surface (96 Kms)

- After Breakfast Transfer From Gulmarg To Pahalgam.
- On The Way, Stop A While At Saffron Fields.
- You Can Also Buy The Best Dry Fruits And Saffron From Lethpora.
- Stop A While At Apple Valley And Have Some Snacks / Tea.
- White River Rafting On Direct Payment Basis.
- Enjoy Dinner And Overnight Stay At Pahalgam In A Hotel.