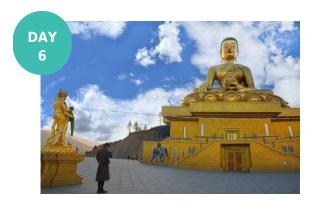

# Thimphu Sightseeing

- After Breakfast Visit Kuensel Phodrang
- National Memorial Chorten.
- Folk Heritage Museum.
- Afternoon Visit Changangkha Monastery.
- Sangaygang View Point Often Known Bbs Tower.
- Taking Preserve Centre
- Interesting Weekend Markets To Peep For Local Produce.
- Overnight Stay At Thimphu.