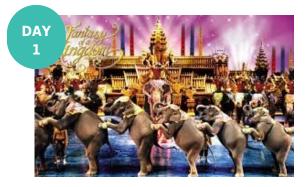

# **Arrival At Bangkok Airport To Phuket**

- Arrival At Bangkok Airport By Midnight 0040 Will Transfer From Bangkok Airport To Don Muang Airport(27Kms) By Road For To Catch Domestic Flight Towards Phuket
- On Arrival At Phuket Airport Will Trasnfer You To Phuket Hotel
- In The Evening Will Trasnfer You For Fentasa Show With Dinner
- Over Night Stay At Phuke Hotel

Meal: Dinner