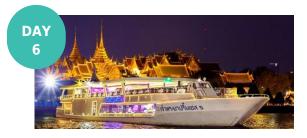

## **Krabi To Bangkok**

- Morning Breakfast At Hotel
- Check Out From Krabi Hotel And Transfer To Krabi Airport For To Catch Bangkok Airport By Domestic Flight
- Check In At Bangkok Hotel A Day Lesuire Till Evening.
- Evening Chao Phraya Dinner Cruise Pvt Transfer
- Over Night Stay At Bangkok Hotel