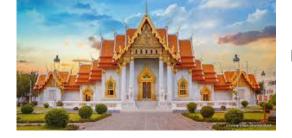

# **Departure From Bangkok**

- Morning Breakfast At Hotel And Check Out From Hotel
- Pick Up For Bangkok City & 2 Temple Tour (Marble Buddha + Golden Buddha) - Pvt Transfer
- Tranfer From Hotel To Bangkok Airport For To Take Return Flight.