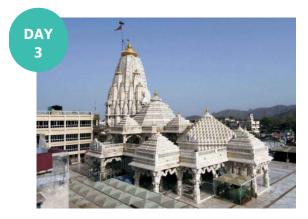

## Balaram-Ambaji-Ahmedabad

- Today, In The Morning Proceed To Ahmedabad.
- On The Way Visit And Darshan At One Of The Holiest Temples Ambaji
- Arrive At The Ahmedabad. Drop At Airport/railway Station.