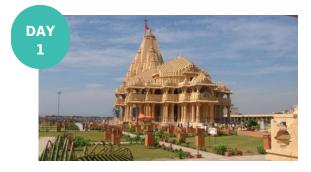

## **Transfer From Dwarka To Somnath | En Route Visit Porbandar**

- Today Attend The Morning Prayers At Dwarkadhish Temple.
- Before Leaving The Hotel To Proceed Towards Somnath,
- On The Way, Halt At Porbandar, Which Is The Birthplace Of The Father Of The Nation Mahatma Gandhi.
- Explore The City For A Little While Before Leaving For Somnath.
- On Reaching The Destination, visit To The Somnath Mahadev Temple
- Attend The Evening Prayers Of The Temple Or Enjoy The Sound And Light Show Organised Here.
- Enjoy Dinner And Overnight Stay At Somnath/veraval.