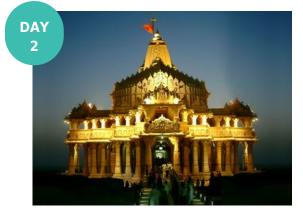

## **Transfer From Dwarka To Somnath | En Route Visit Porbandar**

- Today Attend The Morning Prayers At Dwarkadhish Temple.
- Before Leaving The Hotel To Proceed Towards Somnath,
- On The Way, Halt At Porbandar, Which Is The Birthplace Of The Father Of The Nation Mahatma Gandhi.
- Explore The City For A Little While Before Leaving For Somnath.
- On Reaching The Destination, visit To The Somnath Mahadev Temple
- Attend The Evening Prayers Of The Temple Or Enjoy The Sound And Light Show Organised Here.
- Enjoy Dinner And Overnight Stay At Somnath/veraval.